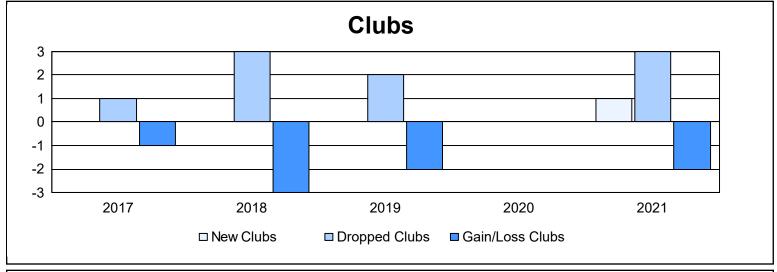

District 5 SE As of June 2021 Cumulative

| Year      | New<br>Clubs | Dropped<br>Clubs | Gain/<br>Loss<br>Clubs | New<br>Members | Charter<br>Members | Reinstate<br>Members | Transfer<br>Members | Total<br>Member<br>Added | Total<br>Members<br>Dropped | Gain/<br>Loss<br>Members |
|-----------|--------------|------------------|------------------------|----------------|--------------------|----------------------|---------------------|--------------------------|-----------------------------|--------------------------|
| 2016-2017 | 0            | 1                | -1                     | 103            | 1                  | 5                    | 6                   | 115                      | 186                         | -71                      |
| 2017-2018 | 0            | 3                | -3                     | 124            | 0                  | 2                    | 10                  | 136                      | 194                         | -58                      |
| 2018-2019 | 0            | 2                | -2                     | 78             | 0                  | 8                    | 2                   | 88                       | 141                         | -53                      |
| 2019-2020 | 0            | 0                | 0                      | 51             | 0                  | 2                    | 4                   | 57                       | 131                         | -74                      |
| 2020-2021 | 1            | 3                | -2                     | 37             | 13                 | 5                    | 4                   | 59                       | 129                         | -70                      |
| Average   | 0            | 2                | -2                     | 79             | 3                  | 4                    | 5                   | 91                       | 156                         | -65                      |